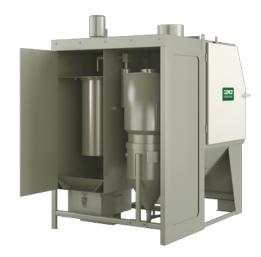

## Pulsar VI/VI PLUS Blast Cabinet

The Pulsar VI / VI PLUS is a compact blast cabinet made of robust steel panel, including all accessories, which are needed for an efficient and save blast process. Furthermore, the cabinet has an integrated dust extraction and blast media recycle system. A huge variety of optional available accessories will make it suitable for any special requirements and serve deeply individual solution.

The Pulsar PLUS edition is equipped with two filter cartridges to allow for high dust load applications.

Depending on your needs, the cabinets can be ordered as pressure- or suction system.

## Global engineering – Trusted solutions

| Area of application                                                            | Pulsar VI: for standard use Pulsar VI PLUS: for dusty processes cleaning, deburring refining, roughening                       |  |
|--------------------------------------------------------------------------------|--------------------------------------------------------------------------------------------------------------------------------|--|
| Total dimension: W x H x D *                                                   | 1420 x 2105 x 1810/1930                                                                                                        |  |
| Weight *                                                                       | 580/610                                                                                                                        |  |
| Features                                                                       | blast cabinet blast machine (40I) abrasive media recovery system (cyclone) cartridge filter (dust filter) optional attachments |  |
| Blast room dimension: W x H x D *                                              | 1270 x 970 x 935                                                                                                               |  |
| (Clear) door dimension: W x H *                                                | 930/690 x 975/500                                                                                                              |  |
| Tank capacity                                                                  | 401                                                                                                                            |  |
| Abrasive media                                                                 | for every current media                                                                                                        |  |
| Blasting pressure                                                              | 0 < > 7 bar                                                                                                                    |  |
| Operating temperature                                                          | 15°C <> 30°C                                                                                                                   |  |
| Electrical specification                                                       | 16A                                                                                                                            |  |
| Space requirements *                                                           | 10m² (cabinet, loading truck, filter, cyclone, pot, working area)                                                              |  |
| * +/- Values, may differ depending on configuration, arrangement and function. |                                                                                                                                |  |
|                                                                                |                                                                                                                                |  |