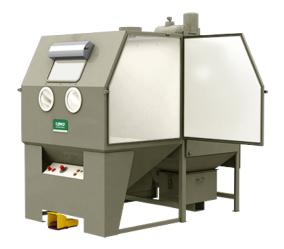

## Pulsar VI/VI PLUS Compact Blast Cabinet

This high quality brand belongs to the product group "blast cabinets". Clemco's blast cabinets are suitable for the processing of small to medium sized workpieces. The environmentally-friendly blasting within a cabinet ensures high efficiency and safe work conditions.

## Pulsar VI/VI PLUS Blast Cabinet

The Pulsar VI / VI PLUS is a compact blast cabinet made of robust steel panel, including all accessories, which are needed for an efficient and save blast process. Furthermore, the cabinet has an integrated dust extraction and blast media recycle system. A huge variety of optional available accessories will make it suitable for any special requirements and serve deeply individual solution.

The Pulsar PLUS edition is equipped with two filter cartridges to allow for high dust load applications.

Depending on your needs, the cabinets can be ordered as pressure- or suction system.